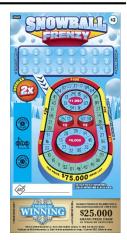

## SNOWBALL FRENZY INSTANT Lottery Game No. 2345

- \$3 INSTANT.
- Three \$75,000 top prizes.
- Scratch the twenty-four (24) YOUR NUMBERS entirely. For each of YOUR NUMBERS revealed, scratch that same number each time it is found on the GAME BOARD. If you reveal all the numbers in a prize area (all the numbers within the solid lines for that prize area), win the corresponding prize for that area. DOUBLER: Scratch the DOUBLER area entirely. If you uncover a "DOUBLE" symbol and you have won a prize on the GAME BOARD, win double the prize won.
- Overall odds of winning: 1 in 3.61.
- Total number of prizes available: 782,501.
- Tickets received: 2,825,200.
- Prize payout<sup>†</sup>: 64.97 per cent.
- Prizes must be claimed by July 31, 2025.

| Prizes       |               | Odds of Winning: 1 in | Number of Winners |
|--------------|---------------|-----------------------|-------------------|
| \$75,000     |               | 941,733.33            | 3                 |
| \$5,000      |               | 565,040.00            | 5                 |
| \$1,000      |               | 313,911.11            | 9                 |
| \$100        |               | 4,001.70              | 706               |
| \$25         |               | 666.64                | 4,238             |
| \$15         |               | 56.00                 | 50,448            |
| \$10         |               | 50.00                 | 56,506            |
| \$5          |               | 21.54                 | 131,170           |
| \$3          |               | 8.97                  | 314,810           |
| DOUBLER WINS |               |                       |                   |
| \$10,000     | (\$5,000 x 2) | 941,733.33            | 3                 |
| \$200        | (\$100 x 2)   | 4,669.75              | 605               |
| \$50         | (\$25 x 2)    | 1,400.00              | 2,018             |
| \$10         | (\$5 x 2)     | 20.00                 | 141,260           |
| \$6          | (\$3 x 2)     | 35.00                 | 80,720            |