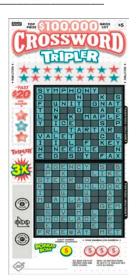

## CROSSWORD TRIPLER INSTANT Lottery Game No. 2181

- \$5 INSTANT.
- Fifteen \$100,000 top prizes.
- Scratch YOUR LETTERS one at a time. For each of YOUR LETTERS revealed, scratch only
  that same letter each time it is found in the BLACK PUZZLE, in the RED PUZZLE or in both
  PUZZLES. Continue until all YOUR LETTERS and corresponding letters in both PUZZLES are
  revealed. Reveal at least four (4) complete words in the PUZZLES, win the corresponding prize
  as per the LEGEND.

FAST \$20: Scratch the FAST \$20 area entirely. Uncover three (3) identical symbols, win \$20.
TRIPLER: Scratch the TRIPLER area entirely. If you uncover "3X", and you have won a prize in the PUZZLES as per the LEGEND, you win triple the prize won in the PUZZLES.
BONUS: Scratch the one (1) LUCKY NUMBER and three (3) YOUR NUMBERS entirely. Match the LUCKY NUMBER to a YOUR NUMBER, win the corresponding prize.