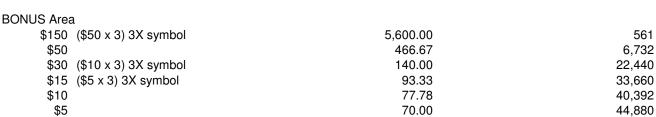

| NUMBE<br>prize. L<br>BONUS<br>win the<br>corresp<br>Overall<br>Total nu<br>Tickets<br>Prize pa | Incover a "CHERRIES" symbol in | MBERS, win <b>TRIPLE</b> the correspon<br>YOUR NUMBERS, win \$77.<br>Iy. Uncover three (3) identical symbo<br>7" symbol, win <b>TRIPLE</b> the |                   |
|------------------------------------------------------------------------------------------------|--------------------------------|------------------------------------------------------------------------------------------------------------------------------------------------|-------------------|
| izes                                                                                           |                                | Odds of Winning: 1 in                                                                                                                          | Number of Winners |
| AME 1                                                                                          |                                |                                                                                                                                                |                   |
| \$77,777                                                                                       |                                | 448,800.00                                                                                                                                     | 7                 |
| \$27,777                                                                                       |                                | 1,570,800.00                                                                                                                                   | 2                 |
| \$2,331                                                                                        | (\$777 x 3) Red symbol         | 628,320.00                                                                                                                                     | 5                 |
| \$777                                                                                          |                                | 34,906.67                                                                                                                                      | 90                |
| \$210                                                                                          | (\$70 x 3) Red symbol          | 9,322.26                                                                                                                                       | 337               |
| \$100                                                                                          |                                | 3,498.44                                                                                                                                       | 898               |
| \$81                                                                                           | (\$27 x 3) Red symbol          | 1,166.58                                                                                                                                       | 2,693             |
| \$77                                                                                           | Cherries symbol                | 509.09                                                                                                                                         | 6,171             |
| \$70                                                                                           |                                | 1,400.00                                                                                                                                       | 2,244             |
| \$51                                                                                           | (\$17 x 3) Red symbol          | 700.00                                                                                                                                         | 4,488             |
| \$50                                                                                           |                                | 311.11                                                                                                                                         | 10,098            |
| \$27                                                                                           |                                | 140.00                                                                                                                                         | 22,440            |
| \$21                                                                                           | (\$7 x 3) Red symbol           | 43.08                                                                                                                                          | 72,930            |
| \$17                                                                                           |                                | 140.00                                                                                                                                         | 22,440            |
| \$10                                                                                           |                                | 35.00                                                                                                                                          | 89,760            |
| \$7                                                                                            |                                | 21.54                                                                                                                                          | 145,860           |
| \$5                                                                                            |                                | 11.05                                                                                                                                          | 284,315           |
| ONUS Area                                                                                      | a                              |                                                                                                                                                |                   |
| <b>* · = •</b>                                                                                 |                                |                                                                                                                                                | 501               |

Triple wins in the YOUR NUMBERS area are applicable to the \$7, \$17, \$27, \$70 and \$777 prize categories only.

Triple wins in the BONUS area are applicable to the \$5, \$10 and \$50 prize categories only.